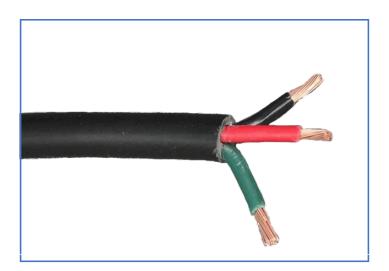

## **3-Core Cable**

Materials:

Conductor: Copper Insulation material: PVC

- Max. Voltage
- Temperature range:
- Features:

- -15°C to +70°C
- Compliance with BS EN60228:2005 and ISO 6722:2006 (Class B)
- Cable manufactured in accordance with BS 6862 Part 1:1971 where applicable
- Suitable for most 12v and 24v Systems
- PVC insulation resistant to petrol/diesel, oil and diluted acids
- Plain copper stranded conductors PVC sheathed